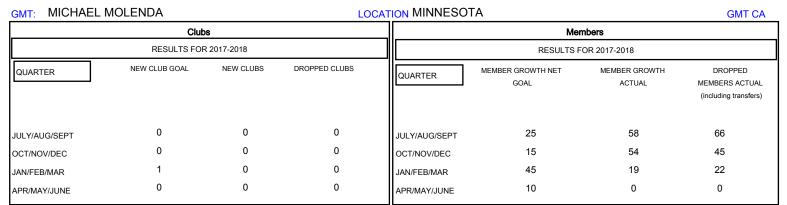

## 

DEC

JUNE

| DROPPED CLUBS: 0 |     | 37 CLUBS OF 52 ADDED 1 OR MORE<br>NEW MEMBERS | GENDER DISTRIBUTION           MALE         1,426 (75.69%)           FEMALE         458 (24.31%) |     |
|------------------|-----|-----------------------------------------------|-------------------------------------------------------------------------------------------------|-----|
| DROPPED MEMBERS  |     |                                               | Women Percentage Fiscal Year Goal: 56%                                                          |     |
| DECEASED         | 17  | CLICK HERE FOR CUMULATIVE MEMBERSHIP DATA     | TOTAL FAMILY UNIT MEMBERS                                                                       | 352 |
| CLUB CANCELLED   | 0   |                                               |                                                                                                 | 181 |
| OTHER            | 116 |                                               | FAMILY MEMBERS PAYING HALF 1  DUES                                                              |     |
| TOTAL            | 133 |                                               |                                                                                                 |     |