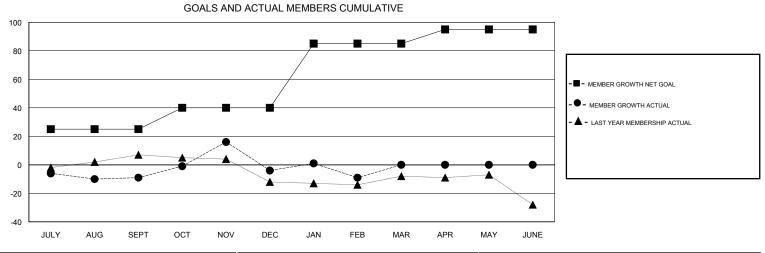

## 

DEC

JUNE

| DROPPED CLUBS: 0 |     | 37 CLUBS OF 52 ADDED 1 OR MORE<br>NEW MEMBERS | GENDER DISTRIBUTION           MALE         1,426 (75.69%)           FEMALE         458 (24.31%) |     |
|------------------|-----|-----------------------------------------------|-------------------------------------------------------------------------------------------------|-----|
| DROPPED MEMBERS  |     |                                               | Women Percentage Fiscal Year Goal: 56%                                                          |     |
| DECEASED         | 17  | CLICK HERE FOR CUMULATIVE MEMBERSHIP DATA     | TOTAL FAMILY UNIT MEMBERS                                                                       | 352 |
| CLUB CANCELLED   | 0   |                                               |                                                                                                 | 181 |
| OTHER            | 116 |                                               | FAMILY MEMBERS PAYING HALF 1  DUES                                                              |     |
| TOTAL            | 133 |                                               |                                                                                                 |     |